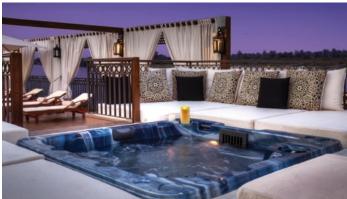

The elegant, well-appointed Jaz Yakouta gives guests a true taste of undiscovered luxury and relaxed privacy and solitude. There is a moment in time when all you can is fly away with the singing bird floating atop the Nile. Enjoy the warmth of the Egyptian sun on the ship's splendid Sun Deck or relax in the Jacuzzi while soaking up the sights as they smoothly slide by. The Jaz Yakouta revives the prime of Nile cruises designed to make you feel like you just stepped onto one of your most peaceful dreams with a zest of modern convenience for the modern traveler.

#### **Cruise Facilities**

- 24 hours reception
- Doctor on call\*
- Wi-Fi access
- Jacuzzi
- Major credit cards accepted
- International telephone and fax service \*

Services marked with (\*) are against charge