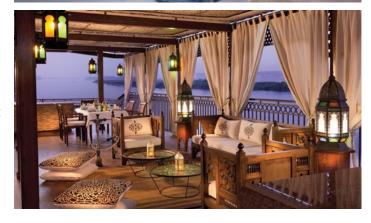

# **Dining**

Indoors & outdoors dining venues

- Main restaurant
- Lounge
- Sun deck's bar