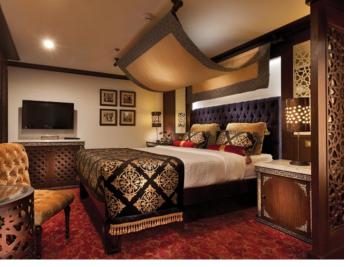

### **ACCOMMODATION**

Jaz Yakouta features spacious six deluxe cabins with large panoramic windows and a wide private space for your mind to zone out and relax. Being a classical Dahabeya the cruise ship features elegant woodpaneled cabins with spacious salons and titled bathrooms. All cabins are decorated in an authentic Oriental.

### **Cabins Features**

- In cabin electronic personal safe
- Individually controlled AC
- Panoramic large windows
- Minibar
- Private bathroom with hairdryer and bathtub
- Marine Satellite LCD TV reception closed circuit video
- In-room music system
- Deluxe cabines aminities include bathrope and slippers

# Cabin Size

• Cabins are 22 sqm