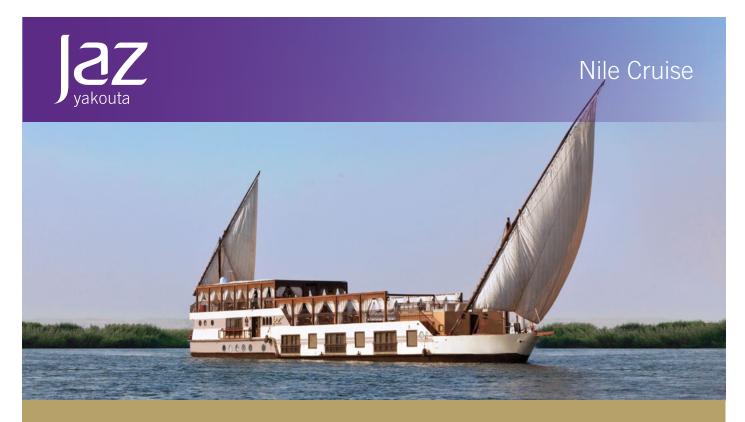

### **LOCATION**

Experience a smooth, sultry and soulful stay on-board a Dahabeya cruise, a majestic ship that leaves you space to wonder and wander as you visit a more delicate era when elite and à la mode method of transportation for travelers was to cruise down the Nile in style.

The elegant, well-appointed Jaz Yakouta gives guests a true taste of undiscovered luxury and relaxed privacy and solitude. There is a moment in time when all you can is fly away with the singing bird floating atop the Nile. Enjoy the warmth of the Egyptian sun on the ship's splendid Sun Deck or relax in the Jacuzzi while soaking up the sights as they smoothly slide by. The Jaz Yakouta revives the prime of Nile cruises designed to make you feel like you just stepped onto one of your most peaceful dreams with a zest of modern convenience for the modern traveler.

### **Cruise Information**

Number of Cabins 6 Dimensions 50m length, 7.9m width, 0.8m draft