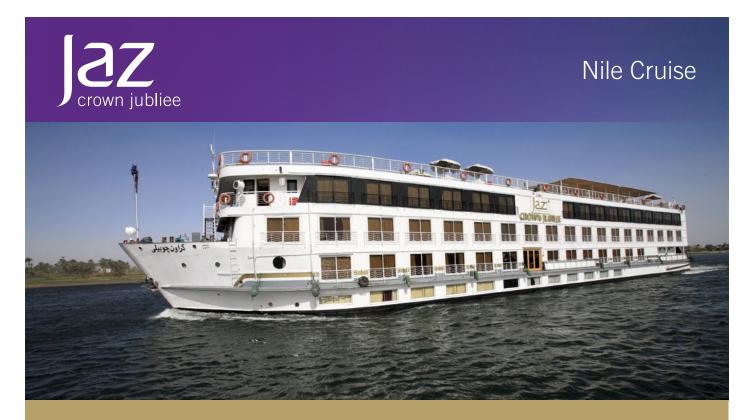

# **LOCATION**

Sail away in the tranquil and soulful five star deluxe Jaz Jubilee cruise. This is where the blues come to cease, where the worries fly away, where life becomes a floating dream. "A gathering of angels appeared above my head, They said come sail away," - Styx.

You are the captain of your own cruise ship, you're the commander on water. So let the river flow through your veins and the world serenade your eyes and ears with easing symphonies.