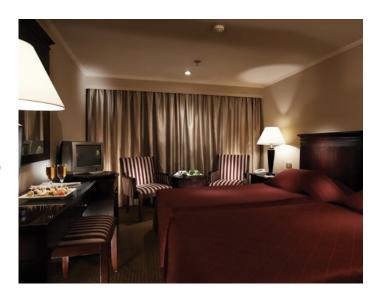

# **ACCOMMODATION**

The Jaz Jubilee 80 cabins, 76 double and 4 single cabins. The upper deck (2) has 18 doubles, upper deck (1) has 30 double and 2 single cabins. The main deck has 20 double and 2 single cabins and the lower deck has 8 double cabins.

## **Cabins Features**

- Individually controlled AC
- Marine Satellite LCD TV reception closed circuit video
- Private bathroom with shower and hair dryer.
- In-room music system
- In cabin electronic personal safe
- Minibar\*
- The main and upper deck cabins have large paoramic sliding windows

## **Cabins Sizes**

• Double and Single cabins are 19 sqm