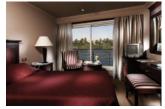

# **ACCOMMODATION**

The Jaz Jubilee 80 cabins, 76 double and 4 single cabins. The upper deck (2) has 18 doubles, upper deck (1) has 30 double and 2 single cabins. The main deck has 20 double and 2 single cabins and the lower deck has 8 double cabins.

## **Cabins Features**

- Individually controlled AC
- Marine Satellite LCD TV reception closed circuit video
- Private bathroom with shower and hair dryer.
- In-room music system
- In cabin electronic personal safe
- Minibar\*
- The main and upper deck cabins have large paoramic sliding windows

## **Cabins Sizes**

• Double and Single cabins are 19 sqm