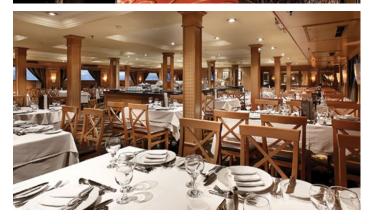

en twice a week upon request in Luxor & Aswan)\*
- Meeting space (can be arranged if boat is totally chartered)
- Major credit cards accepted
- Doctor on call\*

Services marked with (\*) are against charge

## **Dining**

- Main Restaurant
- Lounge Bar
- Sun Deck Bar
- Pool bar

# **All Inclusive Plus Concept**

- Welcome drink
- Full board buffet style
- Tea time with cake and snacks once a day in the afternoon
- All soft drinks (by glass) from 08am till 11pm
- All local alcoholic beverages (by glass) from 10am till 11pm

## **Cruise Information**

- Number of Cabins 80
- Dimensions 72.2m length, 14.9m width and 1.53m draft

# **Technical Data**

- Complete water purification station
- Partitions and ceilings are fire resistant and sound proof
- Electric current 220 Volts 50 cycles







## Jaz On The Nile

Travco Center, 26th July Corridor, Giza 12588, Sheikh Zayed City, Egypt.

Hotline: +20 - (0) 2 - 16200

T: +2 - (02) 3854 3222 F: +2 - (02) 3854 3299

E internet.sales@travco.com