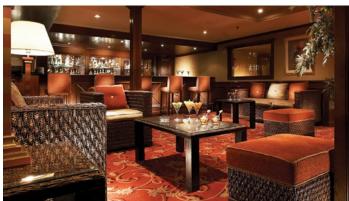

open twice a week upon request in Luxor & Aswan)\*
- Meeting space (can be arranged if boat is totally chartered)
- Major credit cards accepted
- Doctor on call\*

Services marked with (\*) are against charge

## **Dining**

- Main Restaurant
- Lounge Bar
- Sun Deck Bar
- Pool bar

# **All Inclusive Plus Concept**

- Welcome drink
- Full board buffet style
- Tea time with cake and snacks once a day in the afternoon
- All soft drinks (by glass) from 08am till 11pm
- All local alcoholic beverages (by glass) from 10am till 11pm

## **Cruise Information**

- Number of Cabins 80
- Dimensions 72.2m length, 14.9m width and 1.53m draft

# **Technical Data**

- Complete water purification station
- Partitions and ceilings are fire resistant and sound proof
- Electric current 220 Volts 50 cycles







## Jaz On The Nile

Travco Center, 26th July Corridor, Giza 12588, Sheikh Zayed City, Egypt.

Hotline: +20 - (0) 2 - 16200

T: +2 - (02) 3854 3222 F: +2 - (02) 3854 3299

E internet.sales@travco.com